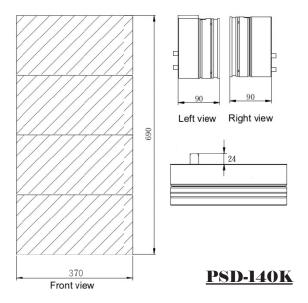

#### **Specification**

B116 B278 B345 B439

| Item\Model         | PSD-140K                                                                      | PSD-120K                        | PSD-110K                        | PSD-110W                                             |
|--------------------|-------------------------------------------------------------------------------|---------------------------------|---------------------------------|------------------------------------------------------|
| Text Display       | 4 Lines   16 Digits or Alphabets.                                             | 2 Lines   8 Digits or Alphabets | 1 Lines   4 Digits or Alphabets | 2 Lines   16 Digits or Alphabets                     |
| Density Brightness | 10000 Pixels/M <sup>2</sup>   1600 cd/M <sup>2</sup>                          |                                 |                                 | 44321 Pixels/M <sup>2</sup> I 1100 cd/M <sup>2</sup> |
| LED Type           | P10 SMD Green /Red /Yellow colors, LED board sealed with Waterproof glue      |                                 |                                 | P3.75 SMD G /R /Y 3-colors                           |
| Interface          | RS-485 Simplex   RJ45 TCP , Modbus Protocol (Option)                          |                                 |                                 |                                                      |
| Distance           | 1.2Km (RS-485)   100 m (UTP Cable)                                            |                                 |                                 |                                                      |
| Address            | Up to 255 ID addresses (RS-485), ID & IP address set up via software          |                                 |                                 |                                                      |
| Power Draw         | 60W (5V/12A)                                                                  | 30W (5V/6A)                     | 15W (5V/3A)                     | 10W (5V/2A)                                          |
| Operation          | Temperature -20° to +50° C (-4° to 122° F); Humidity 20%~80% (non-condensing) |                                 |                                 |                                                      |
| Power Input        | AC90V~ 260V/50~60Hz                                                           |                                 |                                 |                                                      |
| Size   Weight      | 355x 690 x 90 mm / 3.6 Kg                                                     | 355x 370 x 90 mm / 2.6 Kg       | 355x 210 x 90 mm / 1.8 Kg       | 344x 192 x 85 mm/ 3.5 Kg                             |
| Housing            | Aluminum frame with Transparent plate; Environmental Sealing I IP 54          |                                 |                                 | IP66  <br>Galvanize steel&Tempered glass             |
| Mount              | L-brackets bolted to the back of housing                                      |                                 |                                 |                                                      |
| Certification      | CE, FCC, RoSH                                                                 |                                 |                                 |                                                      |

#### **Drawing**

Unit: mm