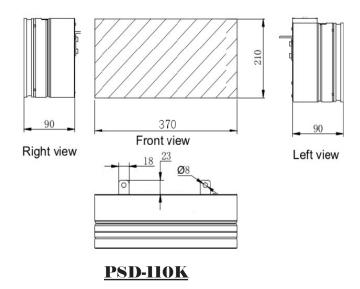

#### **Specification**

B116 B278 B345 B439

| Item\Model         | PSD-140K                                                                      | PSD-120K                        | PSD-110K                        | PSD-110W                                             |
|--------------------|-------------------------------------------------------------------------------|---------------------------------|---------------------------------|------------------------------------------------------|
| Text Display       | 4 Lines   16 Digits or Alphabets.                                             | 2 Lines   8 Digits or Alphabets | 1 Lines   4 Digits or Alphabets | 2 Lines   16 Digits or Alphabets                     |
| Density Brightness | 10000 Pixels/M <sup>2</sup>   1600 cd/M <sup>2</sup>                          |                                 |                                 | 44321 Pixels/M <sup>2</sup> I 1100 cd/M <sup>2</sup> |
| LED Type           | P10 SMD Green /Red /Yellow colors, LED board sealed with Waterproof glue      |                                 |                                 | P3.75 SMD G /R /Y 3-colors                           |
| Interface          | RS-485 Simplex   RJ45 TCP , Modbus Protocol (Option)                          |                                 |                                 |                                                      |
| Distance           | 1.2Km (RS-485)   100 m (UTP Cable)                                            |                                 |                                 |                                                      |
| Address            | Up to 255 ID addresses (RS-485), ID & IP address set up via software          |                                 |                                 |                                                      |
| Power Draw         | 60W (5V/12A)                                                                  | 30W (5V/6A)                     | 15W (5V/3A)                     | 10W (5V/2A)                                          |
| Operation          | Temperature -20° to +50° C (-4° to 122° F); Humidity 20%~80% (non-condensing) |                                 |                                 |                                                      |
| Power Input        | AC90V~ 260V/50~60Hz                                                           |                                 |                                 |                                                      |
| Size   Weight      | 355x 690 x 90 mm / 3.6 Kg                                                     | 355x 370 x 90 mm / 2.6 Kg       | 355x 210 x 90 mm / 1.8 Kg       | 344x 192 x 85 mm/ 3.5 Kg                             |
| Housing            | Aluminum frame with Transparent plate; Environmental Sealing I IP 54          |                                 |                                 | IP66  <br>Galvanize steel&Tempered glass             |
| Mount              | L-brackets bolted to the back of housing                                      |                                 |                                 |                                                      |
| Certification      | CE, FCC, RoSH                                                                 |                                 |                                 |                                                      |

#### **Drawing**

Unit: mm