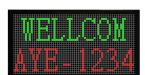

# Parking Space Guidance Display Outdoor Type

## Customized Combination | Indoor & Outdoor | Dual Interface | 3-Colors | 50M Viewiing Distance

ParkDis® LED Display series offers a new powerful way to display parking-related information. The display is designed to be versatile in application. It comprises a 64×32/32×16 resolution unit LED panel, which can expand to different display screen sizes and fonts according to application needs. The parking lot manager can easily display parking information through Symbols, Arrows, Alphabets, and Digits to indicate that the driver can quickly reach the parking space. Using i-View's ParkHelper® Parking Management Server applications, you can easily configure the ParkDis® LED Display layout of elements- dynamic and static, brightness, color, scrolling, and many other features. The signs can be easily adapted with any Parking lot application and display information to guide the driver to find the parking space quickly. The display has an IP66-rated enclosure and bright SMD LED lights designed for indoor and outdoor use to make it suitable for all parking lot applications.

#### **Features**

- Aluminum frame and glue seal designed to reduce the color decay of LED.
- The green LED indication and red Alphabets are clear and distinguishable, especially in the underground parking lot.
- Passed the static electricity, lightning, and surge reliability tests.
- The lamp's luminous intensity is up to 1600 mcd, and the visual range is over 50m.
- Provide customized combinations according to actual needs.
- Changeable display messages suited for multi-purpose applications.