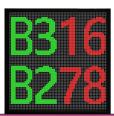

#### **Specification**

B116 B278 B345 B439

| Item\Model         | PSD-140K                                                                      | PSD-120K                        | PSD-110K                        | PSD-110W                                             |
|--------------------|-------------------------------------------------------------------------------|---------------------------------|---------------------------------|------------------------------------------------------|
| Text Display       | 4 Lines   16 Digits or Alphabets.                                             | 2 Lines   8 Digits or Alphabets | 1 Lines   4 Digits or Alphabets | 2 Lines   16 Digits or Alphabets                     |
| Density Brightness | 10000 Pixels/M <sup>2</sup>   1600 cd/M <sup>2</sup>                          |                                 |                                 | 44321 Pixels/M <sup>2</sup> I 1100 cd/M <sup>2</sup> |
| LED Type           | P10 SMD Green /Red /Yellow colors, LED board sealed with Waterproof glue      |                                 |                                 | P3.75 SMD G /R /Y 3-colors                           |
| Interface          | RS-485 Simplex   RJ45 TCP , Modbus Protocol (Option)                          |                                 |                                 |                                                      |
| Distance           | 1.2Km (RS-485)   100 m (UTP Cable)                                            |                                 |                                 |                                                      |
| Address            | Up to 255 ID addresses (RS-485), ID & IP address set up via software          |                                 |                                 |                                                      |
| Power Draw         | 60W (5V/12A)                                                                  | 30W (5V/6A)                     | 15W (5V/3A)                     | 10W (5V/2A)                                          |
| Operation          | Temperature -20° to +50° C (-4° to 122° F); Humidity 20%~80% (non-condensing) |                                 |                                 |                                                      |
| Power Input        | AC90V~ 260V/50~60Hz                                                           |                                 |                                 |                                                      |
| Size   Weight      | 355x 690 x 90 mm / 3.6 Kg                                                     | 355x 370 x 90 mm / 2.6 Kg       | 355x 210 x 90 mm / 1.8 Kg       | 344x 192 x 85 mm/ 3.5 Kg                             |
| Housing            | Aluminum frame with Transparent plate; Environmental Sealing I IP 54          |                                 |                                 | IP66  <br>Galvanize steel&Tempered glass             |
| Mount              | L-brackets bolted to the back of housing                                      |                                 |                                 |                                                      |
| Certification      | CE, FCC, RoSH                                                                 |                                 |                                 |                                                      |