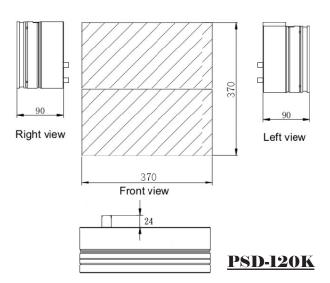

#### **Specification**

B116 B278 B345 B439

| Item\Model         | PSD-140K                                                                      | PSD-120K                        | PSD-110K                        | PSD-110W                                             |
|--------------------|-------------------------------------------------------------------------------|---------------------------------|---------------------------------|------------------------------------------------------|
| Text Display       | 4 Lines   16 Digits or Alphabets.                                             | 2 Lines   8 Digits or Alphabets | 1 Lines   4 Digits or Alphabets | 2 Lines   16 Digits or Alphabets                     |
| Density Brightness | 10000 Pixels/M <sup>2</sup>   1600 cd/M <sup>2</sup>                          |                                 |                                 | 44321 Pixels/M <sup>2</sup> I 1100 cd/M <sup>2</sup> |
| LED Type           | P10 SMD Green /Red /Yellow colors, LED board sealed with Waterproof glue      |                                 |                                 | P3.75 SMD G /R /Y 3-colors                           |
| Interface          | RS-485 Simplex   RJ45 TCP , Modbus Protocol (Option)                          |                                 |                                 |                                                      |
| Distance           | 1.2Km (RS-485)   100 m (UTP Cable)                                            |                                 |                                 |                                                      |
| Address            | Up to 255 ID addresses (RS-485), ID & IP address set up via software          |                                 |                                 |                                                      |
| Power Draw         | 60W (5V/12A)                                                                  | 30W (5V/6A)                     | 15W (5V/3A)                     | 10W (5V/2A)                                          |
| Operation          | Temperature -20° to +50° C (-4° to 122° F); Humidity 20%~80% (non-condensing) |                                 |                                 |                                                      |
| Power Input        | AC90V~ 260V/50~60Hz                                                           |                                 |                                 |                                                      |
| Size   Weight      | 355x 690 x 90 mm / 3.6 Kg                                                     | 355x 370 x 90 mm / 2.6 Kg       | 355x 210 x 90 mm / 1.8 Kg       | 344x 192 x 85 mm/ 3.5 Kg                             |
| Housing            | Aluminum frame with Transparent plate; Environmental Sealing I IP 54          |                                 |                                 | IP66  <br>Galvanize steel&Tempered glass             |
| Mount              | L-brackets bolted to the back of housing                                      |                                 |                                 |                                                      |
| Certification      | CE, FCC, RoSH                                                                 |                                 |                                 |                                                      |

#### **Drawing**

Unit: mm