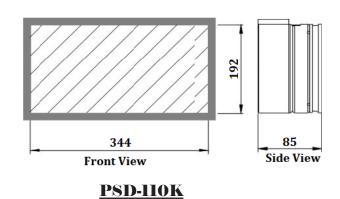

#### **Specification**

B116 B278 B345 B439

| Item\Model         | PSD-140K                                                                      | PSD-120K                        | PSD-110K                        | PSD-110W                                             |
|--------------------|-------------------------------------------------------------------------------|---------------------------------|---------------------------------|------------------------------------------------------|
| Text Display       | 4 Lines   16 Digits or Alphabets.                                             | 2 Lines   8 Digits or Alphabets | 1 Lines   4 Digits or Alphabets | 2 Lines   16 Digits or Alphabets                     |
| Density Brightness | 10000 Pixels/M <sup>2</sup>   1600 cd/M <sup>2</sup>                          |                                 |                                 | 44321 Pixels/M <sup>2</sup> I 1100 cd/M <sup>2</sup> |
| LED Type           | P10 SMD Green /Red /Yellow colors, LED board sealed with Waterproof glue      |                                 |                                 | P3.75 SMD G /R /Y 3-colors                           |
| Interface          | RS-485 Simplex   RJ45 TCP , Modbus Protocol (Option)                          |                                 |                                 |                                                      |
| Distance           | 1.2Km (RS-485)   100 m (UTP Cable)                                            |                                 |                                 |                                                      |
| Address            | Up to 255 ID addresses (RS-485), ID & IP address set up via software          |                                 |                                 |                                                      |
| Power Draw         | 60W (5V/12A)                                                                  | 30W (5V/6A)                     | 15W (5V/3A)                     | 10W (5V/2A)                                          |
| Operation          | Temperature -20° to +50° C (-4° to 122° F); Humidity 20%~80% (non-condensing) |                                 |                                 |                                                      |
| Power Input        | AC90V~ 260V/50~60Hz                                                           |                                 |                                 |                                                      |
| Size   Weight      | 355x 690 x 90 mm / 3.6 Kg                                                     | 355x 370 x 90 mm / 2.6 Kg       | 355x 210 x 90 mm / 1.8 Kg       | 344x 192 x 85 mm/ 3.5 Kg                             |
| Housing            | Aluminum frame with Transparent plate; Environmental Sealing I IP 54          |                                 |                                 | IP66  <br>Galvanize steel&Tempered glass             |
| Mount              | L-brackets bolted to the back of housing                                      |                                 |                                 |                                                      |
| Certification      | CE, FCC, RoSH                                                                 |                                 |                                 |                                                      |

#### **Drawing**

Unit: mm