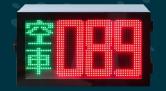

## Customized Combination | Indoor & Outdoor | Dual Interface | 3-Colors | 50M Viewiing Distance

ParkDis® LED Display series offers a new powerful way to display parking-related information. The display is designed to be versatile in application. It comprises a 64×32/32×16 resolution unit LED panel, which can expand to different display screen sizes and fonts according to application needs. The parking lot manager can easily display parking information through Symbols, Arrows, Alphabets, and Digits to indicate that the driver can quickly reach the parking space. Using i-View's ParkHelper® Parking Management Server applications, you can easily configure the ParkDis® LED Display layout of elements- dynamic and static, brightness, color, scrolling, and many other features. The signs can be easily adapted with any Parking lot application and display information to guide the driver to find the parking space quickly. The display has an IP66-rated enclosure and bright SMD LED lights designed for indoor and outdoor use to make it suitable for all parking lot applications.

#### **Features**

- Aluminum frame and glue seal designed to reduce the color decay of LED.
- The green LED indication and red Alphabets are clear and distinguishable, especially in the underground parking lot.
- Passed the static electricity, lightning, and surge reliability tests.
- The lamp's luminous intensity is up to 1600 mcd, and the visual range is over 50m.
- Provide customized combinations according to actual needs.
- Changeable display messages suited for multi-purpose applications.